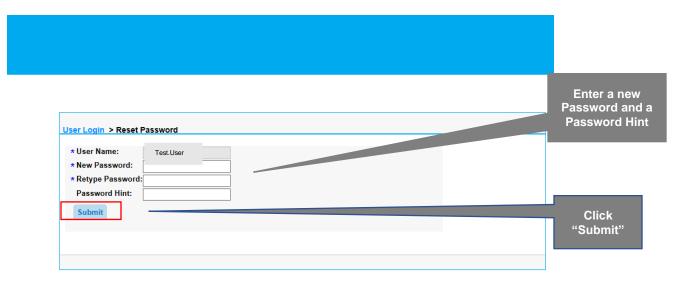

3. Open your email and you will see an email from Heart & Stroke providing you with your User Name. Click "Set or reset my password now"

4. You will be redirected back to the Jump Rope for Heart website where you can set a new password and a password hint. Click "Submit"