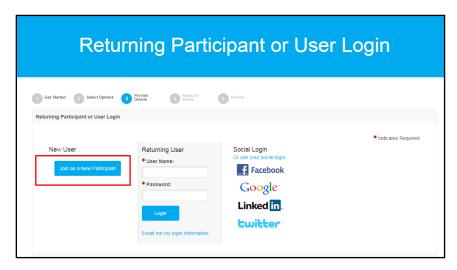

#### How to Login for the first time

1. If you are registering online for the first time then select "Join as New Participant"

2. Complete the Registration pages and click "Next Step". Most fields are required in order to continue.

## How to Login as a returning student participant if you forget your User Name and Password

1. If you do not remember your **User Name** and/or **Password** then click "Email me my login information"

2. Enter the email address that was used for your previous registration and click "Send User Name"

# How to Login as a returning student participant if remember you User Name and Password

1. If you remember your **User Name** and **Password** then please enter them in the appropriate fields and click "Login"