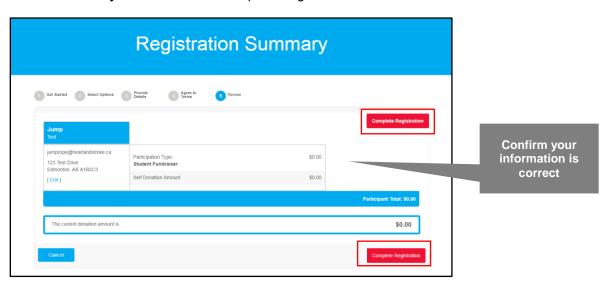

3. Read and agree to the Participation Waiver. Click "Next Step".

4. Confirm your Registration Summary is correct. Click "Complete Registration".

You are now registered! Click "Access Your Participant Centre". You will receive an email confirming your online registration information.

7. Complete the **Registration** pages and click "Next Step". Most fields are required in order to continue.

- 8. Read and agree to the Participation Waiver. Click "Next Step".
- 9. Confirm your Registration Summary is correct. Click "Complete Registration".

2. Complete the **Registration** pages and click "Next Step". Most fields are required in order to continue.

- 3. Read and agree to the Participation Waiver. Click "Next Step".
- 4. Confirm your **Registration Summary** is correct. Click "Complete Registration".