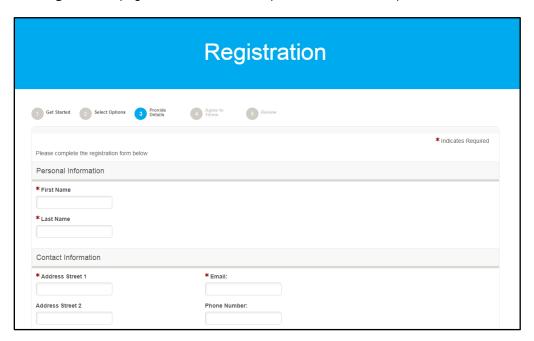

#### How to Login for the first time

1. If you are registering online for the first time then select "Join as New Participant"

2. Complete the Registration pages and click "Next Step". Most fields are required in order to continue.

7. Complete the **Registration** pages and click "Next Step". Most fields are required in order to continue.

- 8. Read and agree to the Participation Waiver. Click "Next Step".
- 9. Confirm your Registration Summary is correct. Click "Complete Registration".

2. Complete the **Registration** pages and click "Next Step". Most fields are required in order to continue.

- 3. Read and agree to the Participation Waiver. Click "Next Step".
- 4. Confirm your **Registration Summary** is correct. Click "Complete Registration".