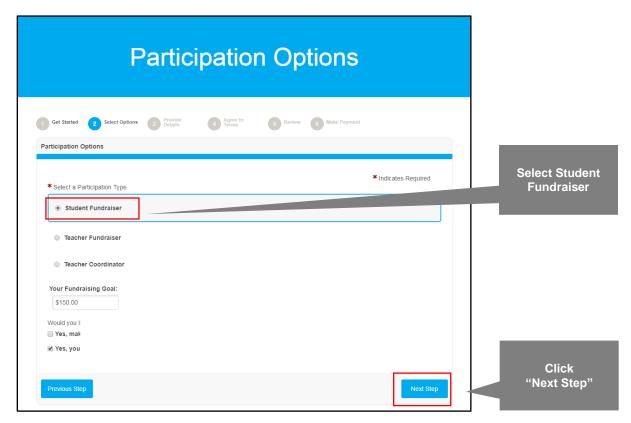

2. Search for your school.

**Tip:** If you cannot find your school, remove an accent or punctuation. For example: change École to Ecole or St. to St

3. Complete the **Participation Options** page and click "Next Step".

#### How to Login for the first time

1. If you are registering online for the first time then select "Join as New Participant"

2. Complete the Registration pages and click "Next Step". Most fields are required in order to continue.