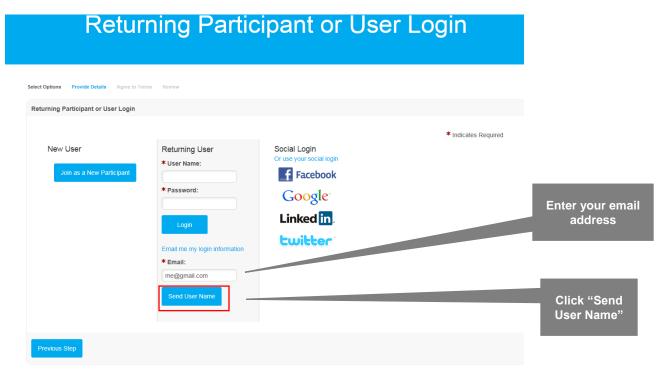

## How to Login as a returning student participant if you forget your User Name and Password

1. If you do not remember your **User Name** and/or **Password** then click "Email me my login information"

2. Enter the email address that was used for your previous registration and click "Send User Name"