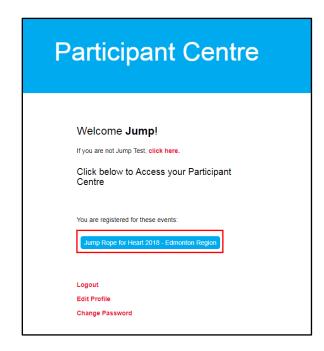

Note: The User Name and Password fields are case sensitive.

3. Click the blue button with the name of your region's Jump Rope for Heart event.