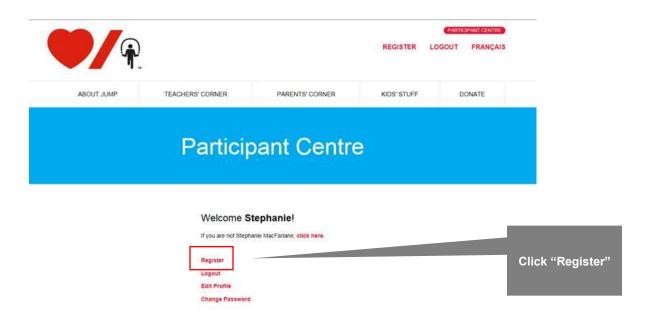

5. You will be redirected back to the Home Page and will be logged in. Click "Join Your School" and repeat steps 2 and 3 listed earlier

6. If you find yourself on this Participant Centre page after logging in then please click "Register"