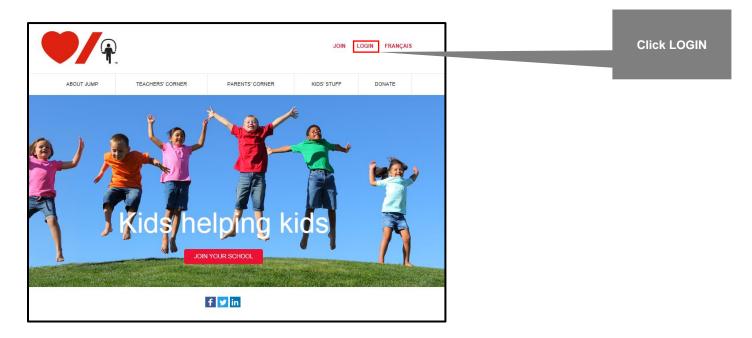

1. At www.jumpropeforheart.ca click LOGIN.

2. Enter the **User Name** and **Password** you created at Registration and click LOGIN. If you have trouble logging in, scroll below to "Forgot your password?" Enter your Username and Email to receive a password reset link.