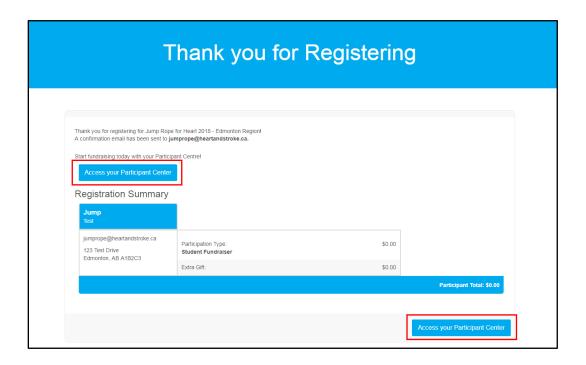

3. Read and agree to the Participation Waiver. Click "Next Step".

4. Confirm your Registration Summary is correct. Click "Complete Registration".

You are now registered! Click "Access Your Participant Centre". You will receive an email confirming your online registration information.

10. You are now registered! Click "Access Your Participant Centre". You will receive an email confirming your online registration information.

5. You are now registered! Click "Access Your Participant Centre". You will receive an email confirming your online registration information.

6. Using your Participant Centre, you can send fundraising emails to your friends and family as well as customize your Personal Page. Specific instructions on how to send fundraising emails can be found on your Participant Centre.