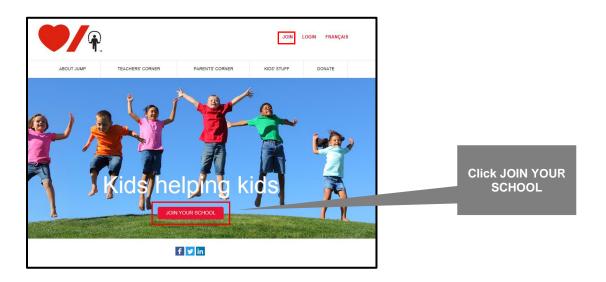

## **How to Register**

Online fundraising allows you to easily raise funds and share life-saving information with your friends and family. Here's how to get started:

1. Go to www.jumpropeforheart.ca and click JOIN YOUR SCHOOL.