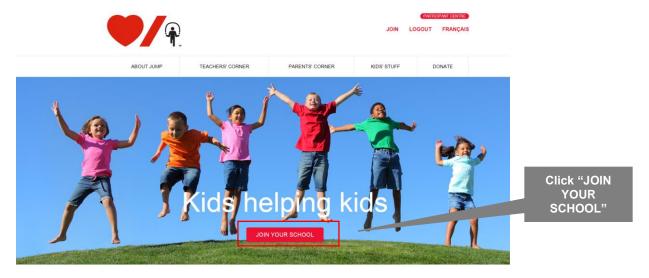

## **How to Register**

Online fundraising allows you to easily raise funds and share life-saving information with your friends and family. Here's how to get started:

1. Go to www.jumpropeforheart.ca and click JOIN YOUR SCHOOL.