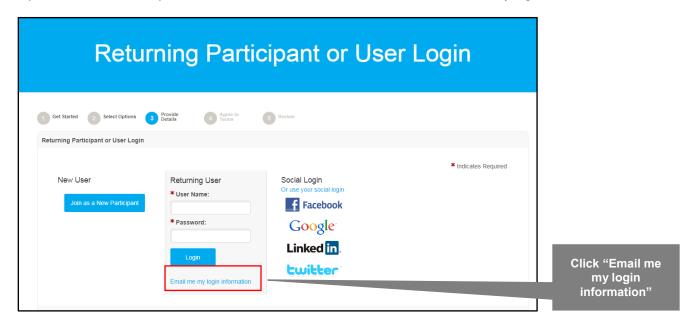

## How to Login as a returning student participant if you forget your User Name and Password

1. If you do not remember your **User Name** and/or **Password** then click "Email me my login information"

2. Enter the email address that was used for your previous registration and click "Send User Name"