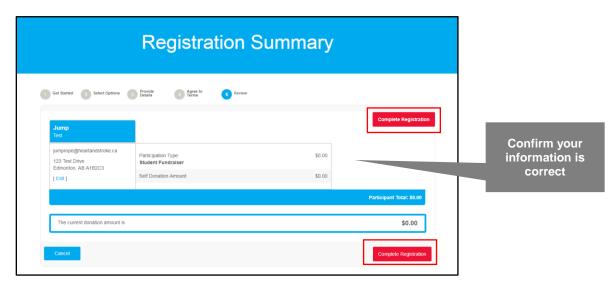

3. Read and agree to the Participation Waiver. Click "Next Step".

4. Confirm your Registration Summary is correct. Click "Complete Registration".

You are now registered! Click "Access Your Participant Centre". You will receive an email confirming your online registration information.

7. Complete the **Registration** pages and click "Next Step". Most fields are required in order to continue.

- 8. Read and agree to the Participation Waiver. Click "Next Step".
- 9. Confirm your Registration Summary is correct. Click "Complete Registration".

2. Complete the **Registration** pages and click "Next Step". Most fields are required in order to continue.

- 3. Read and agree to the Participation Waiver. Click "Next Step".
- 4. Confirm your **Registration Summary** is correct. Click "Complete Registration".