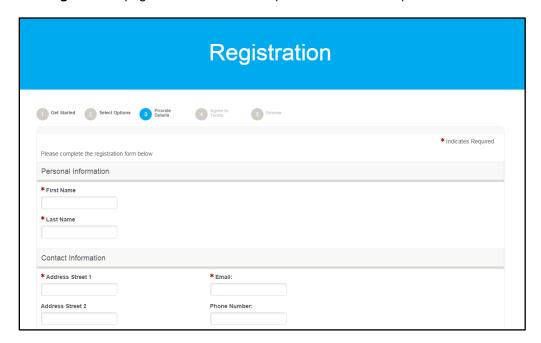

#### How to Login for the first time

1. If you are registering online for the first time then select "Join as New Participant"

2. Complete the Registration pages and click "Next Step". Most fields are required in order to continue.

7. Complete the **Registration** pages and click "Next Step". Most fields are required in order to continue.

- 8. Read and agree to the Participation Waiver. Click "Next Step".
- 9. Confirm your Registration Summary is correct. Click "Complete Registration".

2. Complete the **Registration** pages and click "Next Step". Most fields are required in order to continue.

- 3. Read and agree to the Participation Waiver. Click "Next Step".
- 4. Confirm your **Registration Summary** is correct. Click "Complete Registration".