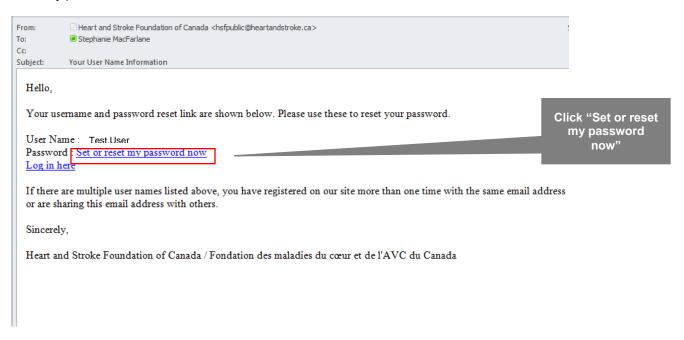

3. Open your email and you will see an email from Heart & Stroke providing you with your User Name. Click "Set or reset my password now"

4. You will be redirected back to the Jump Rope for Heart website where you can set a new password and a password hint. Click "Submit"