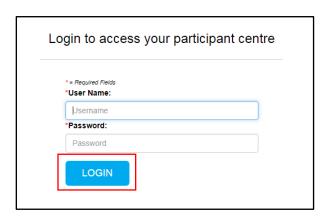

1. At www.jumpropeforheart.ca click LOGIN.

2. Enter the **User Name** and **Password** you created at Registration and click LOGIN. If you have trouble logging in, scroll below to "Forgot your password?" Enter your Username and Email to receive a password reset link.

Note: The User Name and Password fields are case sensitive.

3. Click the blue button with the name of your region's Jump Rope for Heart event.