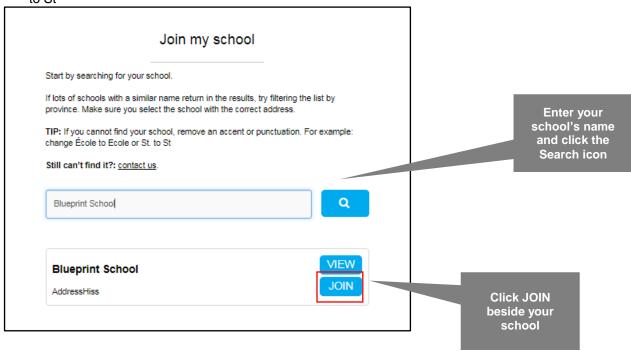

2. Search for your school.

**Tip:** If you cannot find your school, remove an accent or punctuation. For example: change École to Ecole or St. to St

3. Complete the **Participation Options** page and click "Next Step".