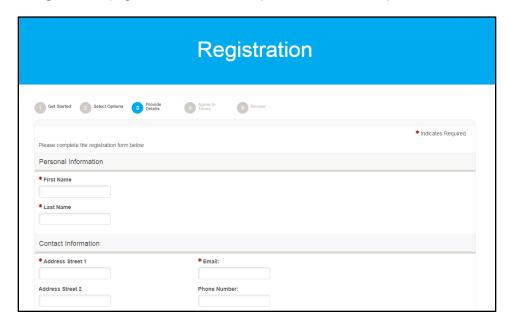

#### How to Login for the first time

1. If you are registering online for the first time then select "Join as New Participant"

2. Complete the Registration pages and click "Next Step". Most fields are required in order to continue.

7. Complete the **Registration** pages and click "Next Step". Most fields are required in order to continue.

- 8. Read and agree to the Participation Waiver. Click "Next Step".
- 9. Confirm your Registration Summary is correct. Click "Complete Registration".

2. Complete the **Registration** pages and click "Next Step". Most fields are required in order to continue.

- 3. Read and agree to the Participation Waiver. Click "Next Step".
- 4. Confirm your **Registration Summary** is correct. Click "Complete Registration".