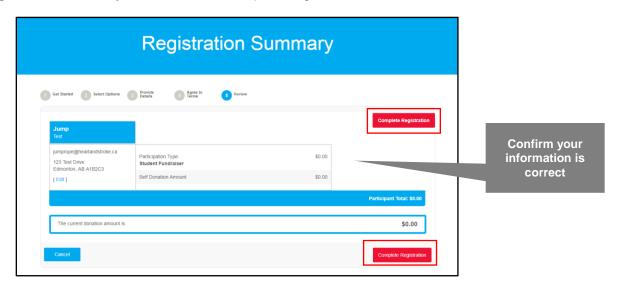

3. Read and agree to the Participation Waiver. Click "Next Step".

4. Confirm your Registration Summary is correct. Click "Complete Registration".

You are now registered! Click "Access Your Participant Centre". You will receive an email confirming your online registration information.

7. Complete the **Registration** pages and click "Next Step". Most fields are required in order to continue.

- 8. Read and agree to the Participation Waiver. Click "Next Step".
- 9. Confirm your Registration Summary is correct. Click "Complete Registration".

2. Complete the **Registration** pages and click "Next Step". Most fields are required in order to continue.

- 3. Read and agree to the Participation Waiver. Click "Next Step".
- 4. Confirm your **Registration Summary** is correct. Click "Complete Registration".