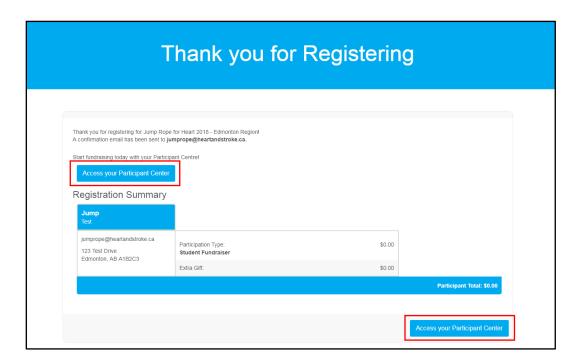

3. Read and agree to the Participation Waiver. Click "Next Step".

4. Confirm your Registration Summary is correct. Click "Complete Registration".

You are now registered! Click "Access Your Participant Centre". You will receive an email confirming your online registration information.

10. You are now registered! Click "Access Your Participant Centre". You will receive an email confirming your online registration information.

5. You are now registered! Click "Access Your Participant Centre". You will receive an email confirming your online registration information.

6. Using your Participant Centre, you can send fundraising emails to your friends and family as well as customize your Personal Page. Specific instructions on how to send fundraising emails can be found on your Participant Centre.