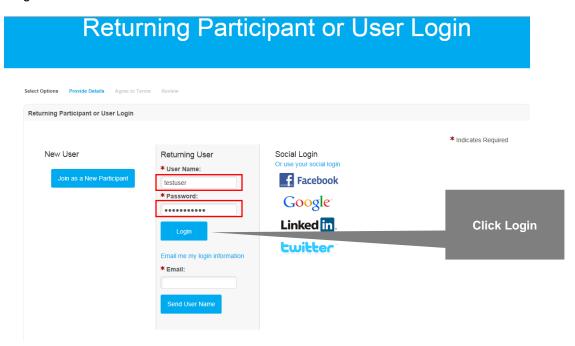

# How to Login as a returning student participant if remember you User Name and Password

1. If you remember your **User Name** and **Password** then please enter them in the appropriate fields and click "Login"

2. Complete the **Registration** pages and click "Next Step". Most fields are required in order to continue.

- 3. Read and agree to the Participation Waiver. Click "Next Step".
- 4. Confirm your **Registration Summary** is correct. Click "Complete Registration".