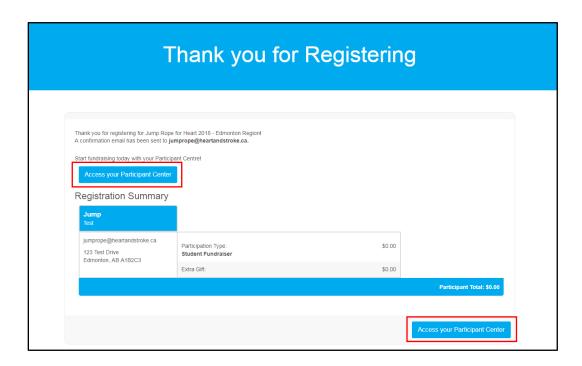

3. Read and agree to the Participation Waiver. Click "Next Step".

4. Confirm your Registration Summary is correct. Click "Complete Registration".

You are now registered! Click "Access Your Participant Centre". You will receive an email confirming your online registration information.

10. You are now registered! Click "Access Your Participant Centre". You will receive an email confirming your online registration information.

5. You are now registered! Click "Access Your Participant Centre". You will receive an email confirming your online registration information.

6. Using your Participant Centre, you can send fundraising emails to your friends and family as well as customize your Personal Page. Specific instructions on how to send fundraising emails can be found on your Participant Centre.